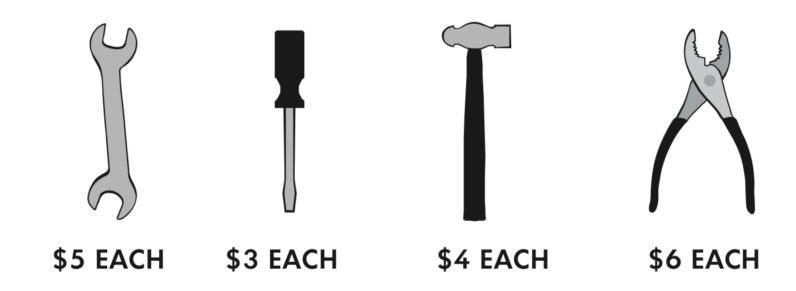

Sample Cards - Red

Pretend you wanted to buy **four** hot dogs.

- a. Will \$5 cover the total cost? Write how you know.
- b. Calculate the exact cost in your head. Write about the strategy you used.

Sample Cards - Blue