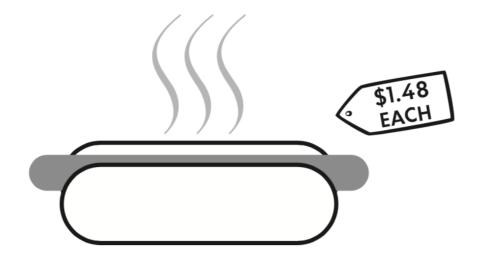

Sample Cards - Red

Pretend you wanted to buy **four** hot dogs.

- a. Will \$5 cover the total cost? Write how you know.
- b. Calculate the exact cost in your head. Write about the strategy you used.

Sample Cards - Blue