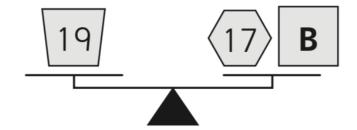

Sample Cards - Yellow / Year 1

Write a number to make each balance picture true.

$$B =$$

- a. Add the scores. Write the total.
- b. Write **2 other ways** you can make the **same** total.

Sample Cards - Orange