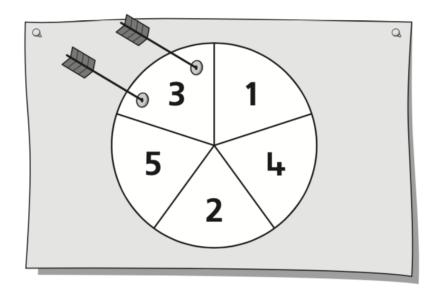

Sample Cards - Yellow / Year 1

Write a number to make each balance picture true.

$$B =$$

- a. Add the scores. Write the total.
- b. Write **2 other ways** you can make the **same** total.

Sample Cards - Orange