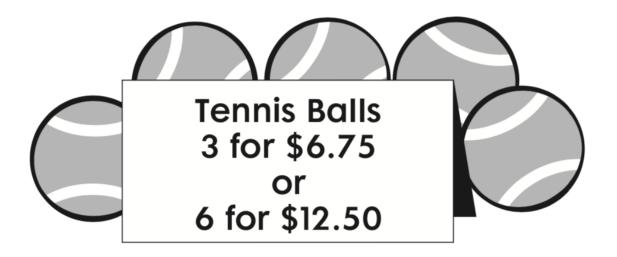

## 10

This number sentence has no operation signs.

Rewrite the number sentence using three of these signs to make the **greatest** answer that is possible. Your answer must be a **counting number**.

Which is the **better buy**? Write how you know.