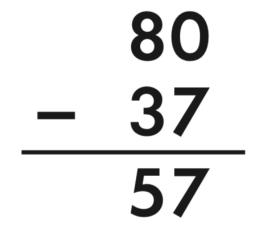

Jenna made a **mistake** in this calculation.

Write what you think she did wrong.
Calculate the answer **in your head**. Write the answer.

Marco bought **three** items for a total of \$14.

Make a list of the items that you **think** he bought.