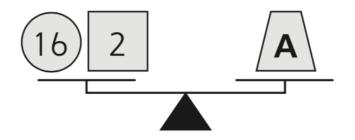

Sample Cards - Yellow / Year 1

Write a number to make each balance picture true.

$$B =$$

- a. Add the scores. Write the total.
- b. Write **2 other ways** you can make the **same** total.

Sample Cards - Orange