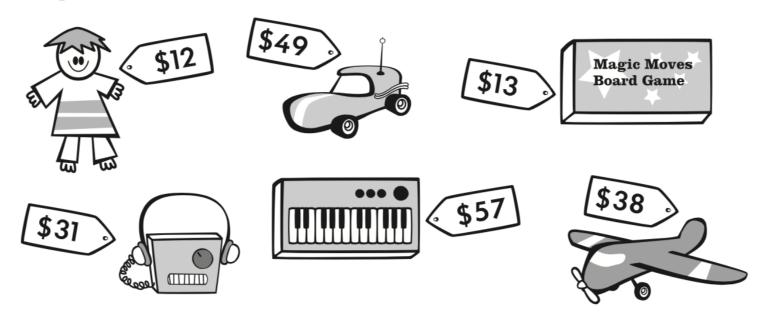

## Toy Sale

How much change would you receive from \$100 if you bought

a. the keyboard?

b. the board game?

c. the plane?

d. the doll and the plane?

Pretend the **5** key on your calculator is broken. Write how you could use your calculator to find the answer to this number sentence.