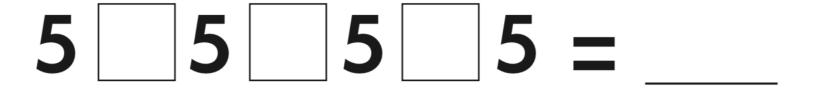

## 10

This number sentence has no operation signs.

Rewrite the number sentence using three of these signs to make the **greatest** answer that is possible. Your answer must be a **counting number**.

Which is the **better buy**? Write how you know.