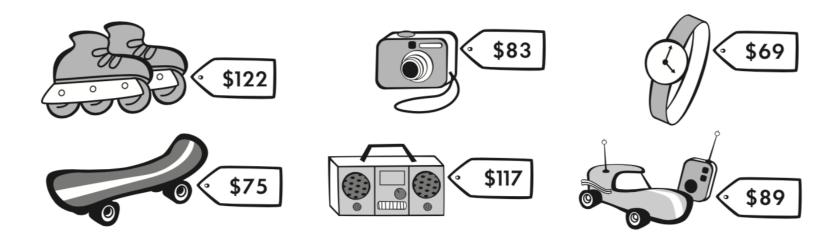

Look at these sale items.

a. camera.

b. skateboard.

c. in-line skates.

d. watch.

This bar is 1 **zac** long.

Estimate the length of these bars in **zacs**.

| a. |  |
|----|--|
|----|--|